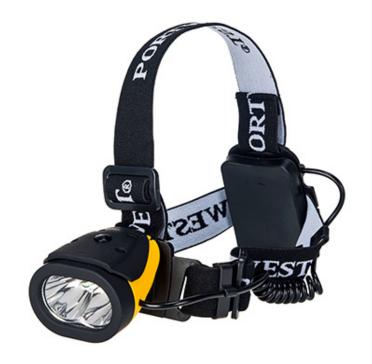

## PA63 - Dual Power Head Light

Collection: Torch Range: Lighting Materials: ABS Inner Pack: 12 Outer Carton: 96

#### **Product information**

This powerful and reliable headlight utilises innovative technology to give you a bright, compact and lightweight headlight.

### **Features**

- Tilt control for different working positions
- Function high-medium-flash
- Brightness 100 lumens
- Beam distance 10m (high), 5m (medium)
- Run time 8 hours
- Batteries included AAA x 3
- Bright, compact and lightweight
- Retail box which aids presentation for retail sales
- Lightweight and comfortable
- Durable and practical with rubberised coating
- CE certified