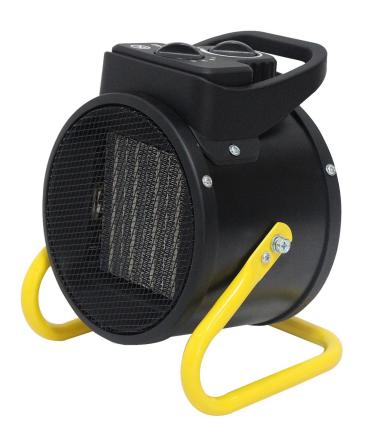

## BB-FH220 2KW INDUSTRIAL CERAMIC FAN HEATER

## **SPECIFICATION**

This compact unit features a ceramic PTC heating element that is highly efficient, providing instant heat on start-up. Coupled with the powerful fan, it will distribute heat over a large area & the 2 preset heat settings make the heater extremely economical, as the maximum output can be set at either 1kW or 2kW. For added safety, the heater has a self-resetting thermal cut off function. It is suitable for use in any room & is ideal for use in homes, garages, warehouses or workshops.

Approx Size: 190 x 160 x 215mm

**Heating Area:** 20m

**Voltage:** 220-240V~50Hz

3 Heat Settings: 5/100 Max Heat Output: 6,824

5/1000/2000W 6,824 BTU/hour

UKCA/CE

PRICE

BARCODE 5017403 146636