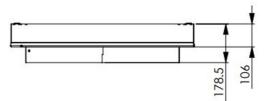

## CD794R100 - Specifications

| Product Weight (Kg) | 38                               |
|---------------------|----------------------------------|
| Clear Opening       | 750 x 750                        |
| Overall Dimensions  | 850 x 850 x 105                  |
| Cover Material      | Mild Steel to EN 10346 2015 DD11 |
| Frame Material      | Mild Steel to EN 10346 2015 DD11 |
| Load Rating         | 10 tonne GPW                     |
| Load Rating Data    | 25kN held for 30 seconds         |
| FACTA Clauses       | 7.0, 7.2, 7.2.1, 7.2.3           |
| Application         | Driveway loading                 |
| Locking             | None                             |