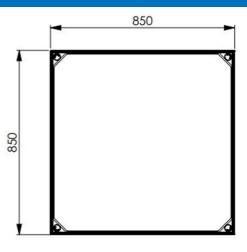

## CD794R100 - Specifications

| Product Weight (Kg) | 38                               |
|---------------------|----------------------------------|
| Clear Opening       | 750 x 750                        |
| Overall Dimensions  | 850 x 850 x 105                  |
| Cover Material      | Mild Steel to EN 10346 2015 DD11 |
| Frame Material      | Mild Steel to EN 10346 2015 DD11 |
| Load Rating         | 10 tonne GPW                     |
| Load Rating Data    | 25kN held for 30 seconds         |
| FACTA Clauses       | 7.0, 7.2, 7.2.1, 7.2.3           |
| Application         | Driveway loading                 |
| Locking             | None                             |