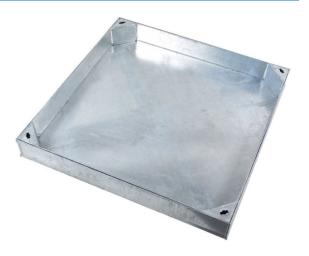

## CD794R100 - STEEL MANHOLE COVER

## **KEY FEATURES**

- Plastic cap protects keyway from ingress of dirt and debris
- Galvanised to BS EN 1461:2009
- Tapered frame for secure bedding
- Lifting keys required (CD 553, CD 553L, CD 556) available separately