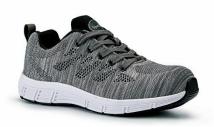

## **TECHNICAL SPECIFICATION**

**Belmont Safety Ltd** 

Belmont Safety Ltd, manufacturer of the below referenced product hereby declares that the product:

Style: ST250GFK

Description: Grey Fly Knit Safety Trainer S1 SRC

**Upper:** Grey Fly Knit Upper

Sole: Lightweight Rubber/EVA Sole
Toe Cap: 200 Joules Steel Toe Cap

Midsole: N/A Available Sizes: 6-12

Other: Comfort Footbed & Mesh Lining

**Soft Padded Collar & Tongue** 

Slip Resistance to SRC (Country of Origin is China) Weight of Half Pair is 471g