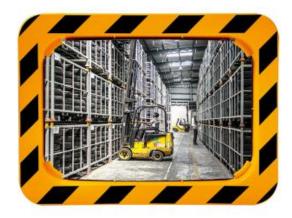

## INDUSTRIAL SAFETY MIRRORS (YELLOW & BLACK FRAME) IN POLYMIR & P.A.S

## **TECHNICAL SPECIFICATIONS**

Frame: high-quality, durable thermoplastic resin frame and adhesive stripes.

Installation: galvanised steel fixing kit for walls, round posts (Ø 60 to 90 mm) and rectangular posts (60 x 80 mm or 80 x 80 mm), allowing for percise adjustment of mirror position. Polymir® Quality: the Polymir® mirror surface reflects a clear image with no distortion. It is unbreakable, impact-resistant, and has an anti-UV surface treatment. Supplied with a 3 year warranty.