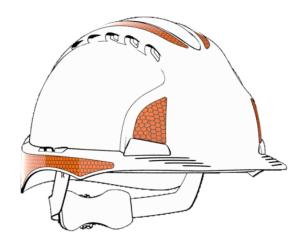

#### DESCRIPTION

This kit allows you to add extra visibility to your head protection. CR2 is highly reflective offering on average 60% more reflectivity than standard reflective clothing material. Pack of 10.

## **Features & Benefits**

- Visibility: Increases visibility on site
- Recognition: Easily identify workers and their roles on site
- Branding: Match colours to enhance your corporate identity