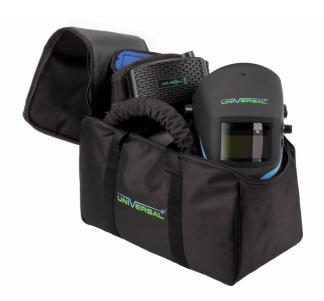

## DESCRIPTION

• The Horizon helmet has been designed to offer ideal functionality, performance and comfort whilst also offering exceptional reliability to all types of welders. The welding ADF lens offers a high clarity of view, resulting in an excellent optical quality utilising the latest ADF technology. This, coupled with our latest true colour + technology offers a superior view of the welding environment. Combined with the Universal Momentum PAPR system for maximum TH3P respiratory protection. The Momentum Air PAPR (Powered Air Purifying Respirator) system combined with the Horizon helmet, offers heavy duty protection from welding fume and dust when welding, gouging &grinding. The unit features the latest in PCB Board technology, allowing the welder to adjust the air flow from 180 L/min to 210 L/min to suit the environment and application. This is highlighted by an LED airflow indicator on top of the unit. The Momentum Air is equipped with audio &visual blocked filter and low battery alarms, offering extra safety for the welder. - User adjustable air flow 180/210 L/min - Li Ion battery pack (up to 8hr duration @ 210L/min) - P3 filter and pre-filter - International c intelligent charger (interchangeable pins) - Audio/visual blocked filter and low battery alarms - LED air flow indicator - Supplied with 'new style' comfort pad - CE EN 12941 TH3P