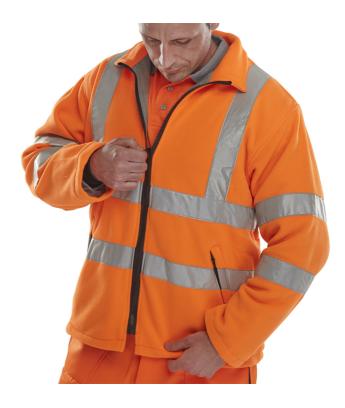

## **Beeswift Carnoustie Hi-Vis Fleece Jacket**

- High density 300gm polyester fabric.
- Angled hand warmer pockets.
- Retro Reflective tape.
- Drawcord at hip.
- Fully interchangable with 'CAR' Carnoustie Jacket (sold separately).
- Conforms to EN ISO 20471 Class 3 high visibility
- RIS-3279-TOM Railway use certified.