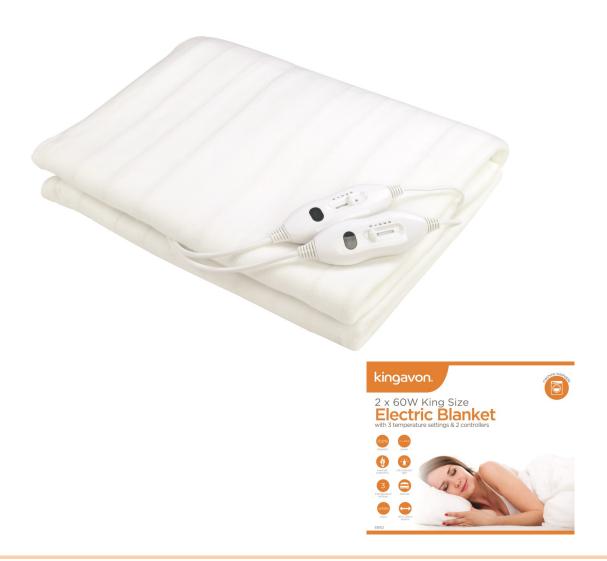

## BB-EB102 KING SIZE ELECTRIC BLANKET WITH 2 CONTROLLERS

## SPECIFICATION

This soft, comfortable king size electric blanket is manufactured from 100% polyester & comes with 3 temperature settings plus LED indicator light & bed ties. It also has automatic overheat protection & a detachable connector enabling the blanket to be machine washed.

| Approx Size:<br>CE Approved    | 160 x 150cm                    | Power: | 2 x 60 Watt        |       |
|--------------------------------|--------------------------------|--------|--------------------|-------|
| PRICE<br>BARCODE<br>CARTON QTY | £<br>5017403 058908<br>8/0 Pcs |        | APPROX ITEM WEIGHT | 2449g |
| PACKAGING                      | Colour Box                     |        |                    |       |