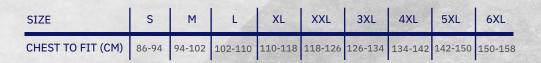

## **HARTLAND**

**FLEECE JACKET (ECOVIZ®) CODE: F01-0-LEO** 



## WHY THE HARTLAND?

Warm, comfortable, and timeless; no high visibility wardrobe is complete without a fleece iacket. The Hartland is a fine example for when you need to be seen but need that little extra warmth.







ISO 20471 CLASS 3















## **FEATURES**

- > Warm 300gsm EcoViz® recycled polyester from recycled post-consumer clothing
- > Grey trim
- > Angled zipped front pockets
- > Shock cord hem adjuster
- > Elasticated cuffs
- > Will interact with our interactive foul weather jackets





**FABRIC** Recycled polyester from recycled post-consumer clothing















CERTIFIED TO 25 WASH CYCLES



also available











WWW.LEOWORKWEAR.COM