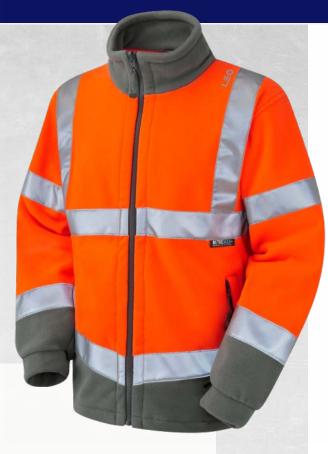

## **HARTLAND**

**FLEECE JACKET (ECOVIZ®) CODE: F01-0-LEO** 

## WHY THE HARTLAND?

Warm, comfortable, and timeless; no high visibility wardrobe is complete without a fleece iacket. The Hartland is a fine example for when you need to be seen but need that little extra warmth.

## **FEATURES**

- > Warm 300gsm EcoViz® recycled polyester from recycled post-consumer clothing
- > Grey trim
- > Angled zipped front pockets
- > Shock cord hem adjuster
- > Elasticated cuffs
- > Will interact with our interactive foul weather jackets