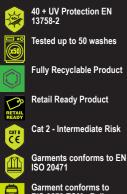

- 100% Recycled polyester "Bird Eye" fabric.
- 160gsm fabric weight
- 3 Button placket.
- Grey trim to collar and cuffs.

• Hex patterned heatseal Retro-Reflective tape for comfort and flexability.

- UV Protective SPF40, "EN 13758-1 Part 1: Method of test for apparel fabrics."
- Global Recycled Standard Certificated
- Tested to 50 washes
- Conforms to EN ISO 20471 Class 3 High Visibility
- RIS-3279-TOM Railway use certified.