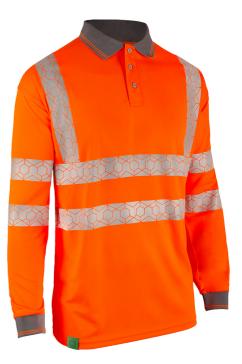

## Beeswift Envirowear Hi-Vis Long Sleeve Recyclable Polo Shirt

A clothing revolution is changing the way garments are made and how wearers interact with brands. Envirowear has been designed to be recycled – using only mono-fibre design principles, each fabric, trim and accessory is carefully selected to ensure recyclability.

- 100% Recycled polyester "Bird Eye" fabric.
- 160gsm fabric weight
- 3 Button placket.
- Grey trim to collar and cuffs.

• Hex patterned heatseal Retro-Reflective tape for comfort and flexability.

- UV Protective SPF40, "EN 13758-1 Part 1: Method of test for apparel fabrics."
- Global Recycled Standard Certificated
- Tested to 50 washes
- Conforms to EN ISO 20471 Class 3 High Visibility
- RIS-3279-TOM Railway use certified.