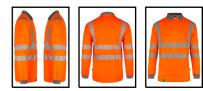

## Beeswift Envirowear Hi-Vis Long Sleeve Recyclable Polo Shirt

A clothing revolution is changing the way garments are made and how wearers interact with brands. Envirowear has been designed to be recycled – using only mono-fibre design principles, each fabric, trim and accessory is carefully selected to ensure recyclability.

- 100% Recycled polyester "Bird Eye" fabric.
- 160gsm fabric weight
- 3 Button placket.
- Grey trim to collar and cuffs.

• Hex patterned heatseal Retro-Reflective tape for comfort and flexability.

- UV Protective SPF40, "EN 13758-1 Part 1: Method of test for apparel fabrics."
- Global Recycled Standard Certificated
- Tested to 50 washes
- Conforms to EN ISO 20471 Class 3 High Visibility
- RIS-3279-TOM Railway use certified.