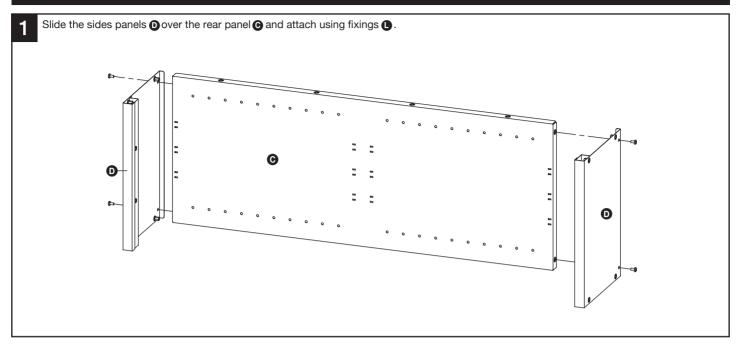

#### Assembly - **BiGDUG**° Garage Cabinet System–1200mm Wall Cabinet

Note: Illustrations not to scale