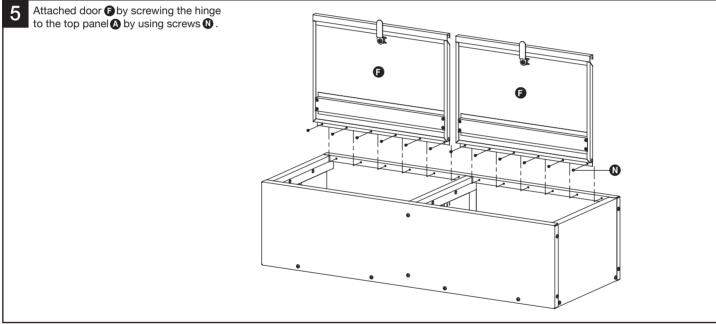

# Assembly - BiGDUG Garage Cabinet System-1200mm Wall Cabinet

Note: Illustrations not to scale