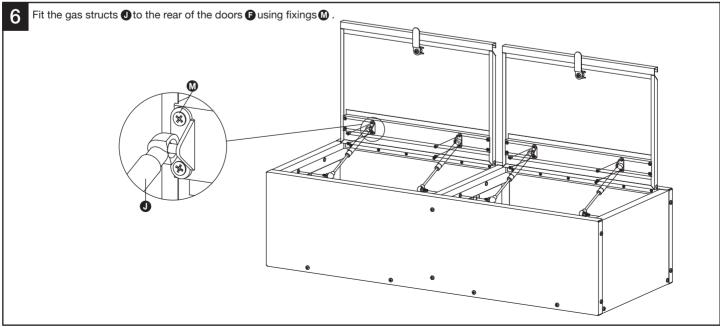

# Assembly - BiGDUG Garage Cabinet System-1200mm Wall Cabinet

Note: Illustrations not to scale