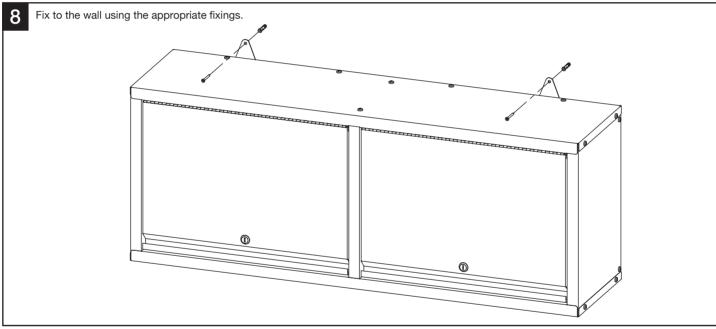

#### Assembly - **BiGDUG**° Garage Cabinet System–1200mm Wall Cabinet

Note: Illustrations not to scale

# Assembly - BiGDUG Garage Cabinet System-1200mm Wall Cabinet

Note: Illustrations not to scale

## Assembly - **BiGDUG**° Garage Cabinet System–1200mm Wall Cabinet

Note: Illustrations not to scale