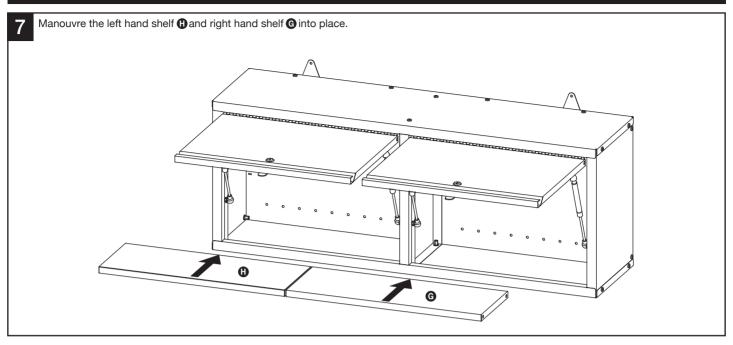

## Assembly - **BiGDUG**° Garage Cabinet System–1200mm Wall Cabinet

Note: Illustrations not to scale