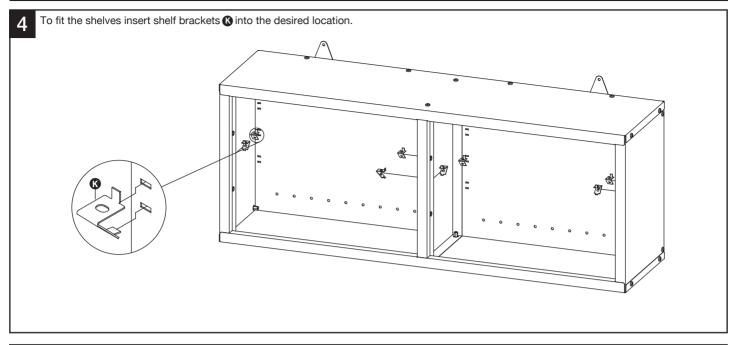

#### Assembly - **BiGDUG**° Garage Cabinet System–1200mm Wall Cabinet

Note: Illustrations not to scale