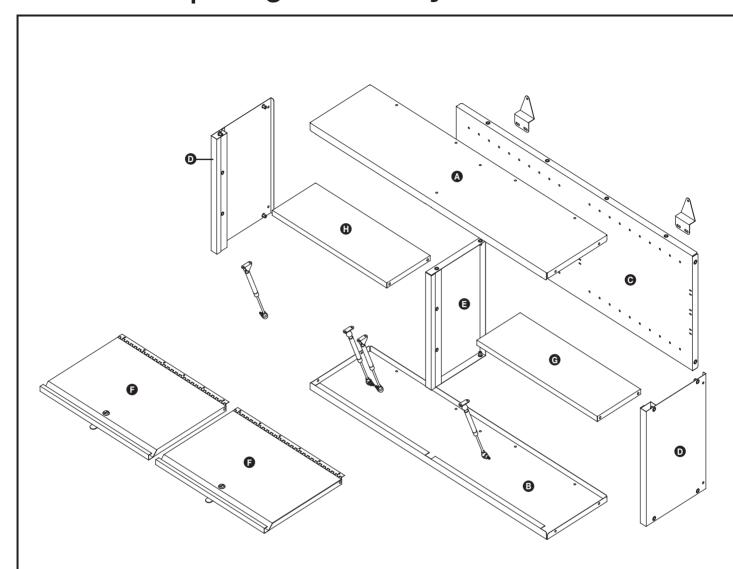

## **BiGDUG** | Garage Cabinet System – GLWC121

| COMPONENT CHECK LIST  |          |                       |          |
|-----------------------|----------|-----------------------|----------|
| Component             | Quantity | Component             | Quantity |
| A Top panel           | 1        | <b>●</b> Wall bracket | 2        |
| B Bottom panel        | 1        | ① Gas strut           | 4        |
| Rear panel            | 1        |                       | 8        |
| Side panel            | 2        | M6 12mm bolt          | 28       |
| <b>■</b> Centre Panel | 1        | M M5 12mm bolt        | 8        |
| <b>■</b> Door         | 2        | N ST 4.2×9.5 screw    | 12       |
| G Right hand shelf    | 1        | M6 spring washer      | 4        |
| H Left hand shelf     | 1        | P M6 nut              | 4        |

#### Assembly - **BiGDUG**° Garage Cabinet System–1200mm Wall Cabinet

Note: Illustrations not to scale

# Assembly - BiGDUG Garage Cabinet System-1200mm Wall Cabinet

Note: Illustrations not to scale

## Assembly - **BiGDUG**° Garage Cabinet System–1200mm Wall Cabinet

Note: Illustrations not to scale