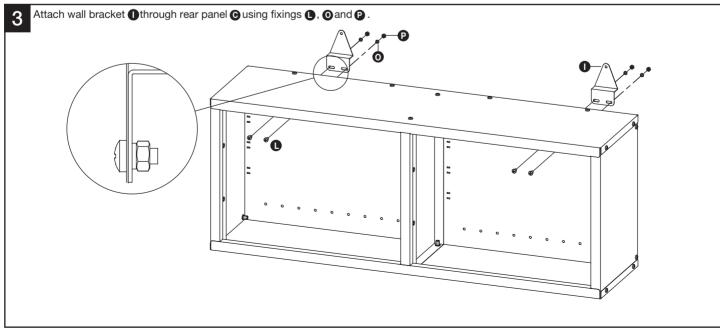

## Assembly - **BiGDUG**° Garage Cabinet System–1200mm Wall Cabinet

Note: Illustrations not to scale