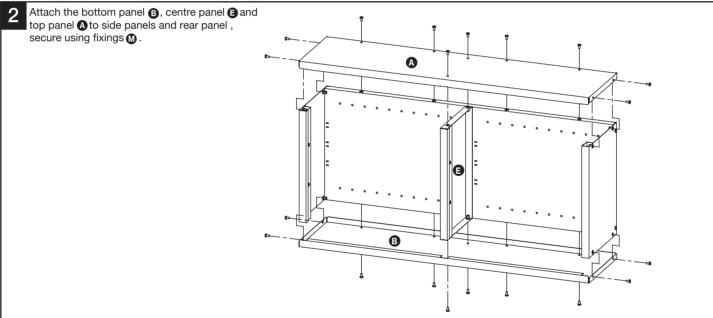

# Assembly - BiGDUG Garage Cabinet System-1200mm Wall Cabinet

Note: Illustrations not to scale