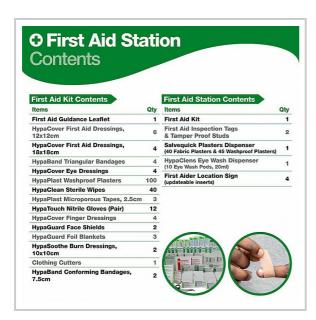

The Evolution First Aid Station is the ultimate first aid solution for any workplace. It is combining a British Standard compliant first aid kit in a durable Evolution case with dispensers for Salveguick plasters, wound wipes and eye wash pods. Every item is wall-mounted to form a single panel of first aid essentials alongside crucial first aid guidance for emergencies. The case comes with a wall bracket featuring an innovative onehanded quick-release catch. The kits contents comply fully with the British Standard minimum content for workplace first aid kits. 2 tamper-proof studs are provided to deter people from opening the kit unnecessarily. This also greatly simplifies regular first aid inspections (as recommended by the HSE) as you can see at a glance whether the kit has been opened and contents likely removed. To ensure the kit won't be opened for minor incidents, the Evolution First Aid Station also includes three handy dispensers to give quick access to popular items without depleting the first aid box. Plasters are the most commonly used item and the most likely to be taken for home use. The Salvequick pilfer-proof plaster dispenser prevents this, as it's only possible to remove one plaster at a time, and removing the plaster immediately exposes the adhesive. Plasters can easily be applied with one hand. The dispenser is locked to prevent the plaster packet being removed. It contains high-quality allergenic fabric and washproof plasters in two sizes. In addition to the plaster dispenser, an eye wash dispenser contains 10 20ml sterile saline eye wash pods, for rinsing irritants like dust or small insects out of the eye. These can also be used to cleanse wounds. Finally, the sterile moist wipe dispenser includes 50 individually wrapped wipes which are suitable for cleaning wounds and the surrounding skin before applying a dressing. The station also includes a plastic A5 frame and is supplied with 4 first aider inserts, allowing you to write the names and locations of up to five first aiders, so people know where to turn following an accident or illness. Following personnel changes, these can easily be removed and replaced with a fresh insert. Each component fits onto a well-organised, eyecatching poster with designated areas for each one alongside clear step-by-step first aid guidance with illustrations, giving easy access to lifesaving information including how to do the primary survey and perform CPR. Wall fixings not supplied.