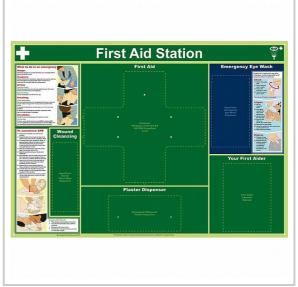

The Evolution First Aid Station is the ultimate first aid solution for any workplace. It is combining a British Standard compliant first aid kit in a durable Evolution case with dispensers for Salveguick plasters, wound wipes and eye wash pods. Every item is wall-mounted to form a single panel of first aid essentials alongside crucial first aid guidance for emergencies. The case comes with a wall bracket featuring an innovative onehanded quick-release catch. The kits contents comply fully with the British Standard minimum content for workplace first aid kits. 2 tamper-proof studs are provided to deter people from opening the kit unnecessarily. This also greatly simplifies regular first aid inspections (as recommended by the HSE) as you can see at a glance whether the kit has been opened and contents likely removed. To ensure the kit won't be opened for minor incidents, the Evolution First Aid Station also includes three handy dispensers to give quick access to popular items without depleting the first aid box. Plasters are the most commonly used item and the most likely to be taken for home use. The Salvequick pilfer-proof plaster dispenser prevents this, as it's only possible to remove one plaster at a time, and removing the plaster immediately exposes the adhesive. Plasters can easily be applied with one hand. The dispenser is locked to prevent the plaster packet being removed. It contains high-quality allergenic fabric and washproof plasters in two sizes. In addition to the plaster dispenser, an eye wash dispenser contains 10 20ml sterile saline eye wash pods, for rinsing irritants like dust or small insects out of the eye. These can also be used to cleanse wounds. Finally, the sterile moist wipe dispenser includes 50 individually wrapped wipes which are suitable for cleaning wounds and the surrounding skin before applying a dressing. The station also includes a plastic A5 frame and is supplied with 4 first aider inserts, allowing you to write the names and locations of up to five first aiders, so people know where to turn following an accident or illness. Following personnel changes, these can easily be removed and replaced with a fresh insert. Each component fits onto a well-organised, eyecatching poster with designated areas for each one alongside clear step-by-step first aid guidance with illustrations, giving easy access to lifesaving information including how to do the primary survey and perform CPR. Wall fixings not supplied.