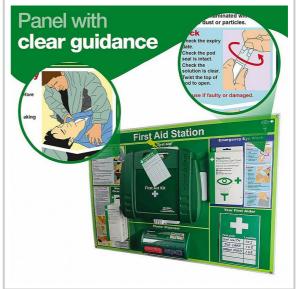

The Evolution First Aid Station is the ultimate first aid solution for any workplace. It is combining a British Standard compliant first aid kit in a durable Evolution case with dispensers for Salveguick plasters, wound wipes and eye wash pods. Every item is wall-mounted to form a single panel of first aid essentials alongside crucial first aid guidance for emergencies. The case comes with a wall bracket featuring an innovative onehanded quick-release catch. The kits contents comply fully with the British Standard minimum content for workplace first aid kits. 2 tamper-proof studs are provided to deter people from opening the kit unnecessarily. This also greatly simplifies regular first aid inspections (as recommended by the HSE) as you can see at a glance whether the kit has been opened and contents likely removed. To ensure the kit won't be opened for minor incidents, the Evolution First Aid Station also includes three handy dispensers to give quick access to popular items without depleting the first aid box. Plasters are the most commonly used item and the most likely to be taken for home use. The Salvequick pilfer-proof plaster dispenser prevents this, as it's only possible to remove one plaster at a time, and removing the plaster immediately exposes the adhesive. Plasters can easily be applied with one hand. The dispenser is locked to prevent the plaster packet being removed. It contains high-quality allergenic fabric and washproof plasters in two sizes. In addition to the plaster dispenser, an eye wash dispenser contains 10 20ml sterile saline eye wash pods, for rinsing irritants like dust or small insects out of the eye. These can also be used to cleanse wounds. Finally, the sterile moist wipe dispenser includes 50 individually wrapped wipes which are suitable for cleaning wounds and the surrounding skin before applying a dressing. The station also includes a plastic A5 frame and is supplied with 4 first aider inserts, allowing you to write the names and locations of up to five first aiders, so people know where to turn following an accident or illness. Following personnel changes, these can easily be removed and replaced with a fresh insert. Each component fits onto a well-organised, eyecatching poster with designated areas for each one alongside clear step-by-step first aid guidance with illustrations, giving easy access to lifesaving information including how to do the primary survey and perform CPR. Wall fixings not supplied.