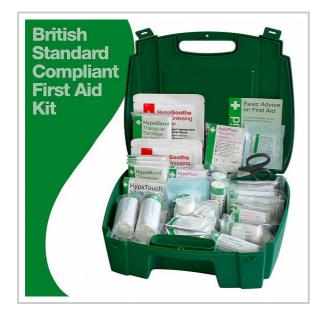

The Evolution First Aid Station is the ultimate first aid solution for any workplace. It is combining a British Standard compliant first aid kit in a durable Evolution case with dispensers for Salveguick plasters, wound wipes and eye wash pods. Every item is wall-mounted to form a single panel of first aid essentials alongside crucial first aid guidance for emergencies. The case comes with a wall bracket featuring an innovative onehanded quick-release catch. The kits contents comply fully with the British Standard minimum content for workplace first aid kits. 2 tamper-proof studs are provided to deter people from opening the kit unnecessarily. This also greatly simplifies regular first aid inspections (as recommended by the HSE) as you can see at a glance whether the kit has been opened and contents likely removed. To ensure the kit won't be opened for minor incidents, the Evolution First Aid Station also includes three handy dispensers to give quick access to popular items without depleting the first aid box. Plasters are the most commonly used item and the most likely to be taken for home use. The Salvequick pilfer-proof plaster dispenser prevents this, as it's only possible to remove one plaster at a time, and removing the plaster immediately exposes the adhesive. Plasters can easily be applied with one hand. The dispenser is locked to prevent the plaster packet being removed. It contains high-quality allergenic fabric and washproof plasters in two sizes. In addition to the plaster dispenser, an eye wash dispenser contains 10 20ml sterile saline eye wash pods, for rinsing irritants like dust or small insects out of the eye. These can also be used to cleanse wounds. Finally, the sterile moist wipe dispenser includes 50 individually wrapped wipes which are suitable for cleaning wounds and the surrounding skin before applying a dressing. The station also includes a plastic A5 frame and is supplied with 4 first aider inserts, allowing you to write the names and locations of up to five first aiders, so people know where to turn following an accident or illness. Following personnel changes, these can easily be removed and replaced with a fresh insert. Each component fits onto a well-organised, eyecatching poster with designated areas for each one alongside clear step-by-step first aid guidance with illustrations, giving easy access to lifesaving information including how to do the primary survey and perform CPR. Wall fixings not supplied.