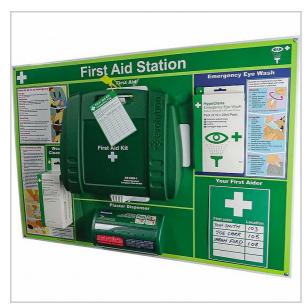

The Evolution First Aid Station is the ultimate first aid solution for any workplace. It is combining a British Standard compliant first aid kit in a durable Evolution case with dispensers for Salveguick plasters, wound wipes and eye wash pods. Every item is wall-mounted to form a single panel of first aid essentials alongside crucial first aid guidance for emergencies. The case comes with a wall bracket featuring an innovative onehanded quick-release catch. The kits contents comply fully with the British Standard minimum content for workplace first aid kits. 2 tamper-proof studs are provided to deter people from opening the kit unnecessarily. This also greatly simplifies regular first aid inspections (as recommended by the HSE) as you can see at a glance whether the kit has been opened and contents likely removed. To ensure the kit won't be opened for minor incidents, the Evolution First Aid Station also includes three handy dispensers to give quick access to popular items without depleting the first aid box. Plasters are the most commonly used item and the most likely to be taken for home use. The Salvequick pilfer-proof plaster dispenser prevents this, as it's only possible to remove one plaster at a time, and removing the plaster immediately exposes the adhesive. Plasters can easily be applied with one hand. The dispenser is locked to prevent the plaster packet being removed. It contains high-quality allergenic fabric and washproof plasters in two sizes. In addition to the plaster dispenser, an eye wash dispenser contains 10 20ml sterile saline eye wash pods, for rinsing irritants like dust or small insects out of the eye. These can also be used to cleanse wounds. Finally, the sterile moist wipe dispenser includes 50 individually wrapped wipes which are suitable for cleaning wounds and the surrounding skin before applying a dressing. The station also includes a plastic A5 frame and is supplied with 4 first aider inserts, allowing you to write the names and locations of up to five first aiders, so people know where to turn following an accident or illness. Following personnel changes, these can easily be removed and replaced with a fresh insert. Each component fits onto a well-organised, eyecatching poster with designated areas for each one alongside clear step-by-step first aid guidance with illustrations, giving easy access to lifesaving information including how to do the primary survey and perform CPR. Wall fixings not supplied.