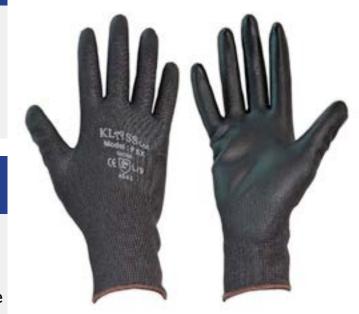

#### DESCRIPTION

The F5X is an excellent cut level 5 glove.

It is black all over, with a black PU coated palm. The glove provides the user with excellent fit and comfort, without subsidising on protection.

# PRODUCT INFORMATION

Material Coating: PU

**Colour** Black

Packaging 10 pairs per bag/300 pairs per case

**Sizes** 7-10