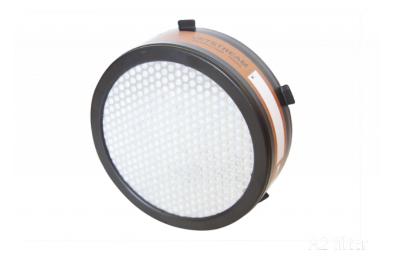

## DESCRIPTION

Replacement TH2A2 filter for Jetstream® .

\*Replacement Jetstream® Gas Filter TH2A2 meets the requirements of EN 12941 when fitted to Jetstream® respirator.

# OPTIONS

Jetstream® Gas Filter TH2A2 (CBU630-000-000)

#### **SPECIFICATIONS**

Classification

TH2 (Turbo Hood)

Usage

R (Reusable)

Activated Carbon Layer

Yes

Maximum Total Inward Leakage (TIL)