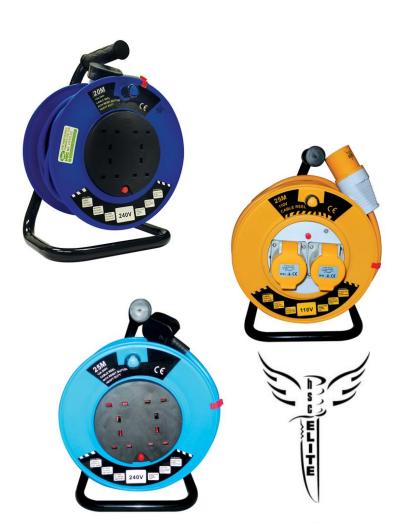

## **KEY FEATURES**

- A. 20m x 1.25mm 13a 240v 3kg (EXR20M240)
- B. 25m x 1.5mm 13a 240v 4.9kg (EXR25M240)
- C. 25m x 2.5mm 13a 240v 4.9kg (EXR25M2402.5)
- D. 50m x 1.5mm 13a 240v 8.9 (EXR50M240)
- E. 25m x 1.5mm 16a 110v 4.9kg (EXR25M110)
- F. 25m x 2.5mm 16a 110v 4kg (EXR25M1102.5)
- G. 50m x 1.5mm 16a 110v 8.9kg (EXR50M110)