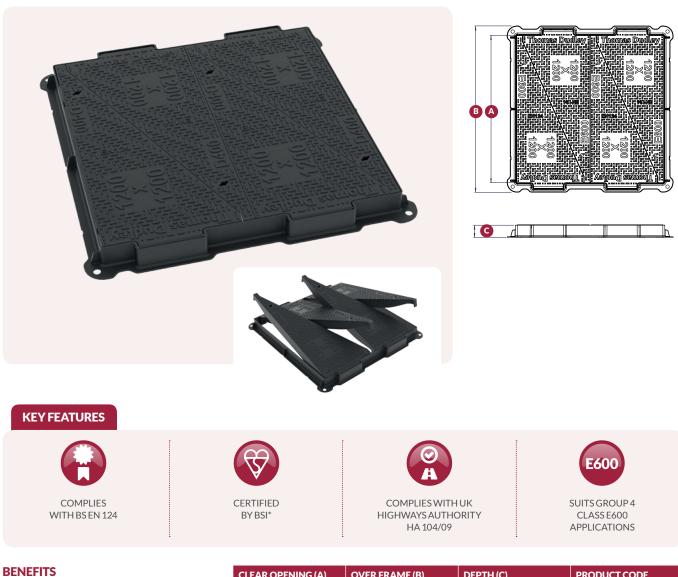

## **E600 KM DUCTILE IRON HINGED MULTI-PART DOUBLE TRIANGULAR COVER & FRAME**

- Complies fully with BS EN 124:1994 and Highways Authority HA 104/09 Standard - suitable for intensity of traffic in Class E600 applications
- Engineered from quality assured ductile iron
- Unique, slip-resistant Thomas Dudley access cover tread pattern
- Hinged, double triangular non-rock cover complying to one man lift manual handling regulations
- O Master and Slave as standard
- Other sizes available to order

| CLEAR OPENING (A) | OVER FRAME (B) | DEPTH (C) | PRODUCT CODE   |
|-------------------|----------------|-----------|----------------|
| *1000 X 1000MM    | 1150 X 1150MM  | 150MM     | PLEASE ENQUIRE |
| 1200 X 750MM      | 1350 X 900MM   | 150MM     | PLEASE ENQUIRE |
| 1200 X 900MM      | 1350 X 1050MM  | 150MM     | PLEASE ENQUIRE |
| 1200 X 1200MM     | 1350 X 1350MM  | 150MM     | PLEASE ENQUIRE |
| 1350 X 1350MM     | 1500 X 1500MM  | 150MM     | PLEASE ENQUIRE |
| 1500 X 750MM      | 1650 X 900MM   | 150MM     | PLEASE ENQUIRE |
| 1500 X 900MM      | 1650 X 1050MM  | 150MM     | PLEASE ENQUIRE |
| 1500 X 1500MM     | 1650 X 1650MM  | 150MM     | PLEASE ENQUIRE |