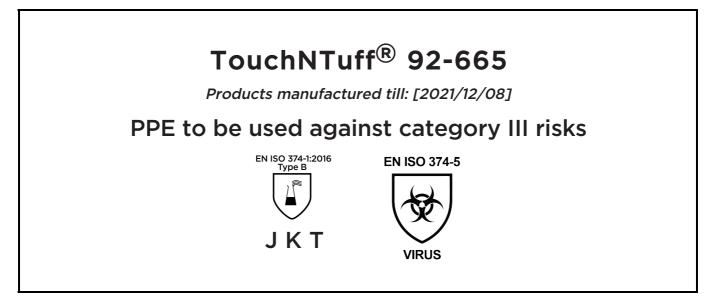

is in conformity with the provisions of Regulation (EU) 2016/425 and with the standards EN ISO 21420:2020, EN ISO 374-1:2016, EN ISO 374-5:2016 and is identical to the PPE which is subject to the EU-Type examination (Module B, Annex V of the Regulation), under certificate number 032/2021/1344, issued by the Notified Body: