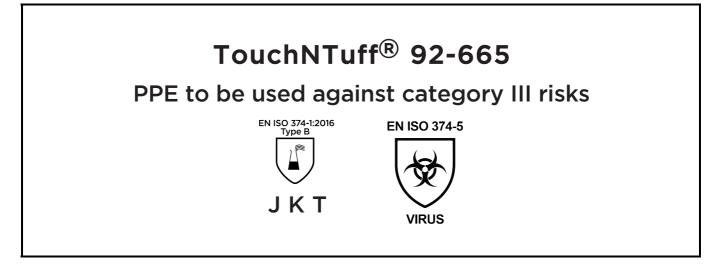

is in conformity with the provisions of Regulation (EU) 2016/425 and with the standards EN ISO 21420:2020, EN ISO 374-1:2016, EN ISO 374-5:2016 and is identical to the PPE which is subject to the EU-Type examination (Module B, Annex V of the Regulation), under certificate number 032/2021/1344, issued by the Notified Body: