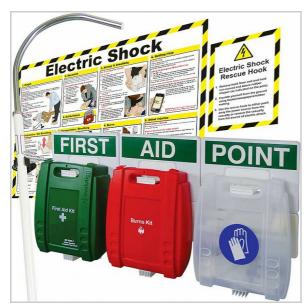

## **Evolution PPE Electric Shock Rescue Point**

- A clearly visible, complete wall mounted solution for rescuing and providing first aid treatment to someone who has received an electric shock
- Point incorporates a British Standard Compliant First Aid Kit, a Burn Stop Burns Kit, a Glove Dispenser, an Electric Shock Rescue Hook, Sign and Electric Shock Guidance Poster
- Supplied with an empty glove dispenser allowing you to choose the correctly rated gloves for your workplace
- Rescue Hook is suitable for installations of up to 45kV

This complete electric shock rescue point contains an Electric Shock Rescue Hook, a British Standard Compliant First Aid Kit, a Burn Stop Burns Kit, a Sign and an Electric Shock Guidance Poster.

The rescue hook is designed to manoeuver or rescue someone who has been electrocuted and is suitable for installations of up to 45kV. The sign provides guidance to the user on safely using the rescue hook

The first aid kit and burns kit provides essential first aid supplies needed to treat someone who has received an electric shock. The guidance poster provides clear, step by step instructions on providing first aid treatment to someone who has received an electric shock.

The glove dispenser is a clearly labelled case that is supplied empty allowing you to store your correctly rated, suitable safety gloves for your workplace.

Measurement information:

Kits: 43 x 81cmHook: 1.5mPoster: 59 x 42cmSign: 21 x 14.8cm