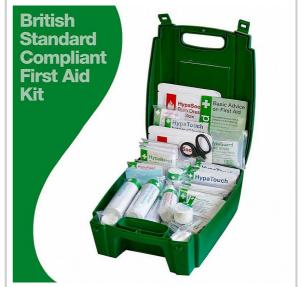

This complete electric shock rescue point contains an Electric Shock Rescue Hook, a British Standard Compliant First Aid Kit, a Burn Stop Burns Kit, a Sign and an Electric Shock Guidance Poster.

The rescue hook is designed to manoeuver or rescue someone who has been electrocuted and is suitable for installations of up to 45kV. The sign provides guidance to the user on safely using the rescue hook

The first aid kit and burns kit provides essential first aid supplies needed to treat someone who has received an electric shock. The guidance poster provides clear, step by step instructions on providing first aid treatment to someone who has received an electric shock.