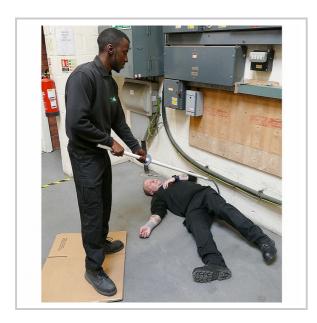

This complete electric shock rescue point contains an Electric Shock Rescue Hook, a British Standard Compliant First Aid Kit, a Burn Stop Burns Kit, a Sign and an Electric Shock Guidance Poster.

The rescue hook is designed to manoeuver or rescue someone who has been electrocuted and is suitable for installations of up to 45kV. The sign provides guidance to the user on safely using the rescue hook