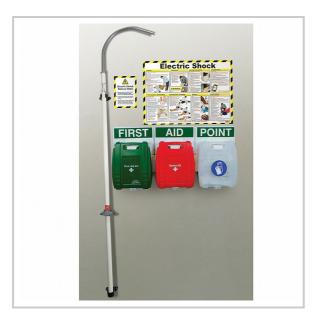

## **Evolution PPE Electric Shock Rescue Point**

- A clearly visible, complete wall mounted solution for rescuing and providing first aid treatment to someone who has received an electric shock
- Point incorporates a British Standard Compliant First Aid Kit, a Burn Stop Burns Kit, a Glove Dispenser, an Electric Shock Rescue Hook, Sign and Electric Shock Guidance Poster
- Supplied with an empty glove dispenser allowing you to choose the correctly rated gloves for your workplace
- Rescue Hook is suitable for installations of up to 45kV

This complete electric shock rescue point contains an Electric Shock Rescue Hook, a British Standard Compliant First Aid Kit, a Burn Stop Burns Kit, a Sign and an Electric Shock Guidance Poster.

The rescue hook is designed to manoeuver or rescue someone who has been electrocuted and is suitable for installations of up to 45kV. The sign provides guidance to the user on safely using the rescue hook

The first aid kit and burns kit provides essential first aid supplies needed to treat someone who has received an electric shock. The guidance poster provides clear, step by step instructions on providing first aid treatment to someone who has received an electric shock.

The glove dispenser is a clearly labelled case that is supplied empty allowing you to store your correctly rated, suitable safety gloves for your workplace.

Measurement information:

Kits: 43 x 81cmHook: 1.5mPoster: 59 x 42cmSign: 21 x 14.8cm