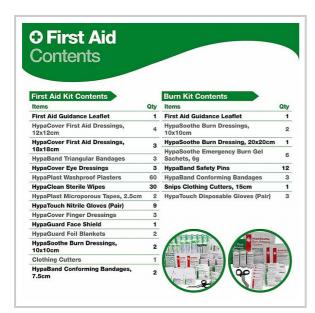

The first aid kit and burns kit provides essential first aid supplies needed to treat someone who has received an electric shock. The guidance poster provides clear, step by step instructions on providing first aid treatment to someone who has received an electric shock.