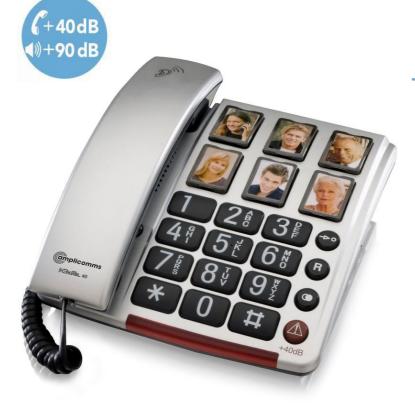

## BigTel 40 Plus

### Big Button Desktop Phone

Optical alarm for incoming calls

Direct dialling buttons with photos

Hearing aid-compatible

Tone control adjustment in handset

# Large button telephone with programmable photo buttons

#### **SPECIAL FEATURES:**

- 6 programmable direct dial photo buttons
- 10 speed dial numbers
- Optical alarm by extra large RED indicator for incoming call
- Premium hearing aid compatibility (improved reception in receiver)
- Reception volume up to twenty times louder than usual (max. 40 dB)
- Rings up to five times louder than a normal telephone (max. 90 dB)
- Easy to use thanks to extra large buttons

#### **TELEPHONE FEATURES:**

- Receiver tone control
- Adjustable receiver volume and ring tone volume
- Redial
- Tone dialing
- PABX compatible
- 2 flash times can be set (100/300)
- Can be wall mounted