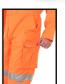

## **Beeswift Hi-Vis Railspec Coverall**

- 270gsm
- 80-20 polyester cotton
- Teflon treatment for improved soil release
- Durable hard wearing whilst remaining soft and comfortable
- Double sewn seams for extra strength
- 2 cargo pockets
- Knee pad pockets
- 3M retro reflective tape
- Conforms to ISO 20471 Class 3 High Visibility
- RIS-3279-TOM Railway use certified.