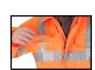

## **Beeswift Hi-Vis Railspec Coverall**

- 270gsm
- 80-20 polyester cotton
- Teflon treatment for improved soil release
- Durable hard wearing whilst remaining soft and comfortable
- Double sewn seams for extra strength
- 2 cargo pockets
- Knee pad pockets
- 3M retro reflective tape
- Conforms to ISO 20471 Class 3 High Visibility
- RIS-3279-TOM Railway use certified.