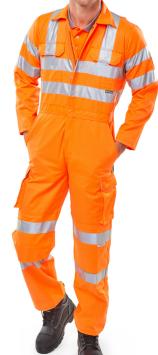

## **Beeswift Hi-Vis Railspec Coverall**

- 270gsm
- 80-20 polyester cotton
- Teflon treatment for improved soil release
- Durable hard wearing whilst remaining soft and comfortable
- Double sewn seams for extra strength
- 2 cargo pockets
- Knee pad pockets
- 3M retro reflective tape
- Conforms to ISO 20471 Class 3 High Visibility
- RIS-3279-TOM Railway use certified.