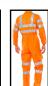

## **Beeswift Hi-Vis Railspec Coverall**

- 270gsm
- 80-20 polyester cotton
- Teflon treatment for improved soil release
- Durable hard wearing whilst remaining soft and comfortable
- Double sewn seams for extra strength
- 2 cargo pockets
- Knee pad pockets
- 3M retro reflective tape
- Conforms to ISO 20471 Class 3 High Visibility
- RIS-3279-TOM Railway use certified.