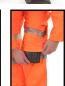

## **Beeswift Hi-Vis Railspec Coverall**

- 270gsm
- 80-20 polyester cotton
- Teflon treatment for improved soil release
- Durable hard wearing whilst remaining soft and comfortable
- Double sewn seams for extra strength
- 2 cargo pockets
- Knee pad pockets
- 3M retro reflective tape
- Conforms to ISO 20471 Class 3 High Visibility
- RIS-3279-TOM Railway use certified.