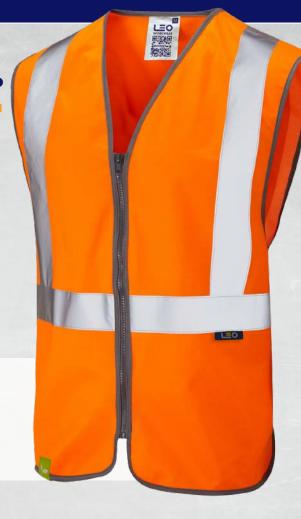

## **EGGESFORD**

**RAILWAY ZIP WAISTCOAT (ECOVIZ®) CODE: W15-O-LEO** 

## WHY THE EGGESFORD?

A waistcoat built for working on or near the rail with burstable side and shoulder seams to help eliminate the risk of entanglement.

CLASS 2

**GARMENT** 

- > 100% Recycled knitted polyester
- > Grey trim
- > Zip fastener
- > Large area for printing/badging on front and back
- > Ouick release Velcro & shoulder seams
- > Elasticated action back