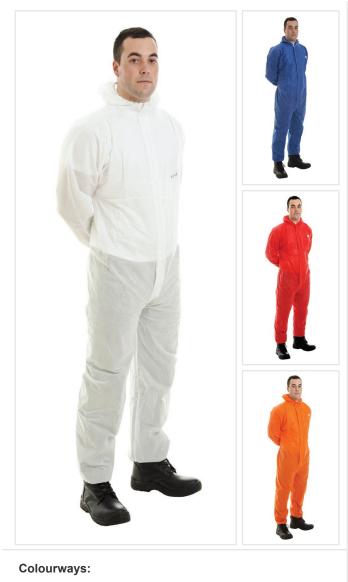

## Supertex® SMS Type 5/6 Coverall

- ✓ Cat III Complex Design
- ✓ Type 5 EN 13982-1 Protection against airborne solid particles
- ✓ Type 6 EN 13034 Protection against low risk chemical splash
- ✓EN 1073-2 Class 2 Protection of barrier to radioactive particulates
- ✓ Protects against dust particles
- ✓ Lint Free
- ✓ Breathable
- ✓Zip with zip guard
- ✓ Elasticated wrist/ankle closure
- ✓Elasticated 3 panel hood design
- ✓ Individually wrapped

#### **Product Codes:**

| 17601-7 | S - 4XL | Coverall - White  |
|---------|---------|-------------------|
| 17611-7 | S - 4XL | Coverall - Blue   |
| 17621-7 | S - 4XL | Coverall - Red    |
| 17681-7 | S - 4XL | Coverall - Orange |