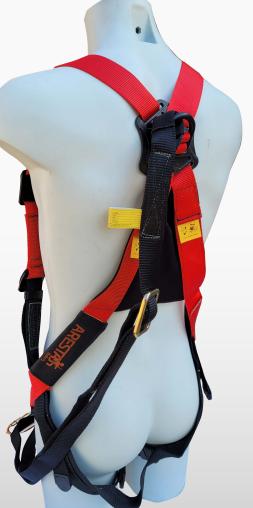

## AK-MO3AA

**ARESTA** Single Point Harness

with 2m Adjustable Webbing Lanyard attached to rear

General purpose harness with rear D ring attachment point, quick connect buckles, high comfort webbing. Suitable for general tradesmen, construction workers, roofing, vertical climbing and access equipment. Simple and effective fall arrest harness for total safety compliance.

EN 361:2002 EN 355

Code

AR-MO3AA

|   | Ref          | Model         | Size  | Rated to | Breaking<br>Strength | Material             | Applications |  |  | Standards |        |
|---|--------------|---------------|-------|----------|----------------------|----------------------|--------------|--|--|-----------|--------|
|   |              |               |       | kg       |                      |                      |              |  |  |           |        |
| ſ | Single Point | AR-<br>12021/ | M-XXL | 140      | 25KN                 | Polyester<br>Webbing |              |  |  | *         | EN 361 |
|   | Harness      | 20A           |       |          |                      | Steel Hardware       | Ŕ            |  |  |           |        |
|   |              |               |       |          |                      |                      |              |  |  |           |        |