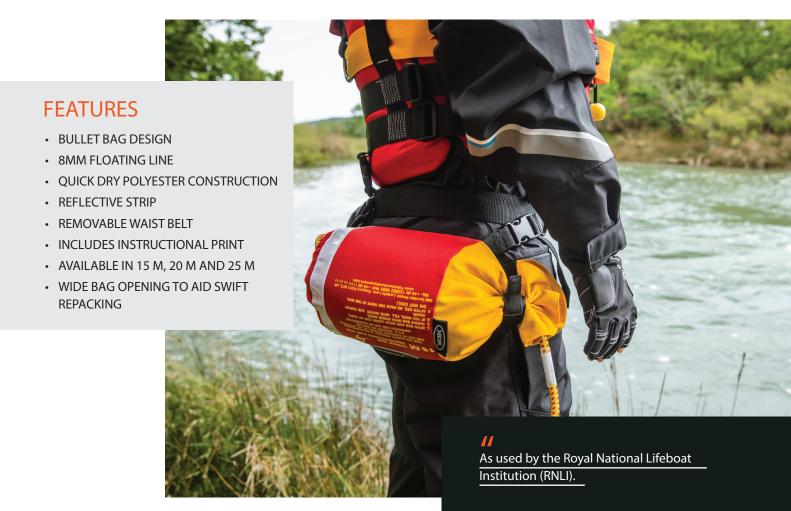

For use in rescue situations, this throw bag has a 'bullet bag' design to ensure a long and accurate throw. The removable waist belt allows for the throw bag to be carried with ease and intuitively accessed when needed. Available in 15 m, 20 m and 25 m, each line is constructed from a continuous length of 8 mm thick floating line - with a maximum load of 300 kg. The bag is constructed from 600 D quick dry Polyester and includes a reflective strip to aid visibility.