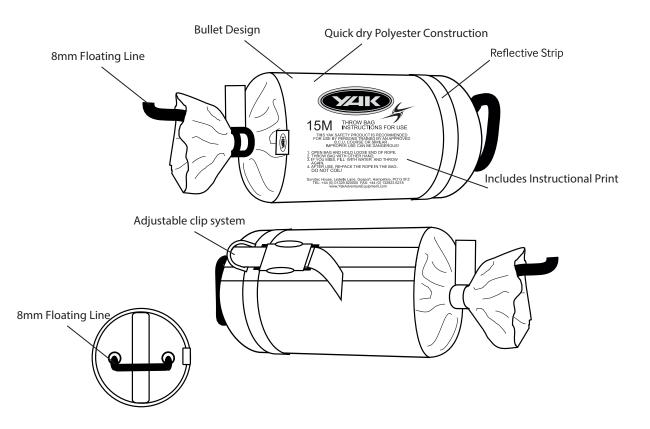

For use in rescue situations, this throw bag has a 'bullet bag' design to ensure a long and accurate throw. The removable waist belt allows for the throw bag to be carried with ease and intuitively accessed when needed. Available in 15 m, 20 m and 25 m, each line is constructed from a continuous length of 8 mm thick floating line - with a maximum load of 300 kg. The bag is constructed from 600 D quick dry Polyester and includes a reflective strip to aid visibility.