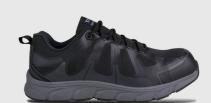

## **FEATURES**

- + METAL-FREE
- + EVA/RUBBER SOLE FOR MAXIMUM CUSHIONING
- + KEVLAR MIDSOLE FOR ANTI PENETRATION & FLEXIBLE COMFORT

## **SPECIFICATIONS**

Safety Rating S1P : Approved toe protection

Slip Resistance SRC - Tested on ceramic tile floor with lauryl sulphate and on steel floor with glycerine

Upper Description Black Sandwich mesh

## **COMPONENTS**

Toe Protection 200 J Composite toe cap

Upper Material Black Sandwich mesh with KPU

Quarter Lining Polyester black sandwich mesh

Removable Innersole Moulded comfort innersole

Insole board Polyester non-woven insole board

Outsole Lightweight EVA/Rubber

Eyelets Round non-metallic and webbed eyelets