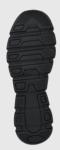

S1P SRC









## **FEATURES**

- + METAL-FREE
- + EVA/RUBBER SOLE FOR MAXIMUM CUSHIONING
- + KEVLAR MIDSOLE FOR ANTI PENETRATION & FLEXIBLE COMFORT





## **SPECIFICATIONS**

Safety Rating S1P : Approved toe protection

Slip Resistance SRC - Tested on ceramic tile floor with lauryl sulphate and on steel floor with glycerine

Upper Description Black Sandwich mesh

Available Sizes 3 - 13

## **COMPONENTS**

Toe Protection 200 J Composite toe cap

Upper Material Black Sandwich mesh with KPU

Quarter Lining Polyester black sandwich mesh

Removable Innersole Moulded comfort innersole

Insole board Polyester non-woven insole board

Outsole Lightweight EVA/Rubber

Eyelets Round non-metallic and webbed eyelets