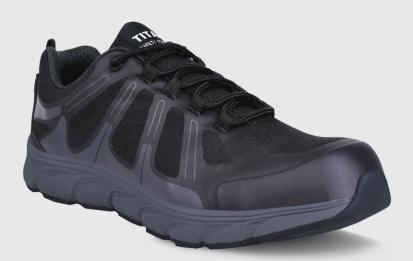

## **FEATURES**

- + METAL-FREE
- + EVA/RUBBER SOLE FOR MAXIMUM CUSHIONING
- + KEVLAR MIDSOLE FOR ANTI PENETRATION & FLEXIBLE COMFORT

## **SPECIFICATIONS**

Safety Rating S1P : Approved toe protection

Slip Resistance SRC - Tested on ceramic tile floor with lauryl sulphate and on steel floor with glycerine

Upper Description Black Sandwich mesh

## **COMPONENTS**

Toe Protection 200 J Composite toe cap

Upper Material Black Sandwich mesh with KPU

Quarter Lining Polyester black sandwich mesh

Removable Innersole Moulded comfort innersole

Insole board Polyester non-woven insole board

Outsole Lightweight EVA/Rubber

Eyelets Round non-metallic and webbed eyelets