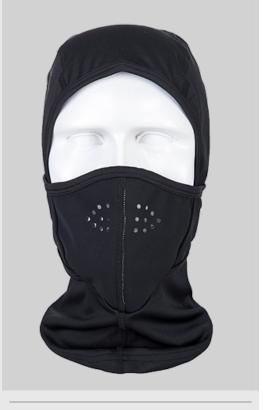

The CS23 Balaclava is designed to be flexible in how it is worn. Using stretchy polyester elastane fabric, it fits tightly to the head while allowing for ease of movement. Perforated holes at the breathable mouthguard allows for a comfortable wear.

#### **Features**

- 4-way stretch fabric for ease of movement and added comfort
- This product is highly versatile and can be worn in a number of different ways

|       | Short | Reg           | Tall | XTall |
|-------|-------|---------------|------|-------|
| Black |       | One<br>Size - |      |       |