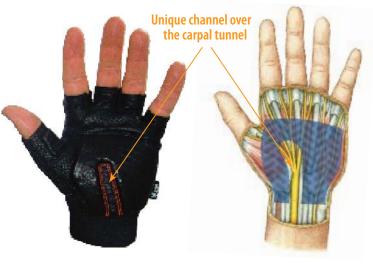

## **Carpal Tunnel Glove**

## Impact and Shock Protection from IMPACTO<sup>®</sup> Utilizing Shock-Tek<sup>™</sup> Technology

Unique channel over the carpal tunnel keeps pressure off the median nerve

Clinically tested innovative visco elastic polymer padding dampens impact

Thin, snug fit, padding is precision-cut to eliminate bunching and provide maximum comfort