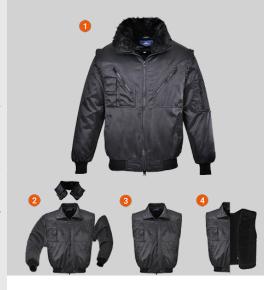

### **Product information**

a workwear classic, the 4 in 1 pilot jacket.

#### **Features**

- High cotton content for superior comfort
- Knitted cuffs and hem
- 6 pockets for ample storage
- Jacket can be worn four ways for multi use
- Phone pocket
- Two-way zip for quick and easy access
- Texpel stain resistant finish repels dirt and stains