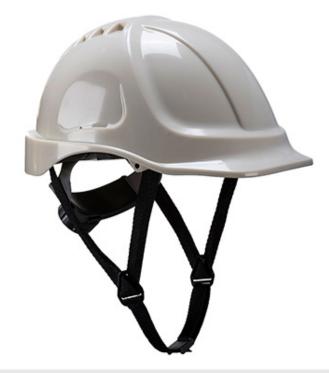

## **Product information**

Endurance helmet with 6-point textile harness and wheel ratchet adjustable size 56-63cm. The ABS shell is made with special photo-luminescent additive colour, that accumulates the light in well lit places and release the shining effect in very low or no light conditions – i.e. it glows in the dark. Sold with 4-point chin strap included.

## **Features**

- Unvented helmet shell for safe use with electrical applications
- Glow effect in the dark thanks to photo-luminescent additive
- Electrical insulation up to 1000Vac or 1500Vdc (EN 50365)
- 6-point textile suspension harness for enhanced wearer comfort and safety  $% \left( {{{\left[ {{{c_{{\rm{m}}}}} \right]}_{{{\rm{m}}}}}} \right)$
- Size adjustable headband via wheel ratchet system
- Compatible with PS58 helmet visor holder
- Electrical properties ( 440Vac)
- Compatible with PW47 and PS47 clip-on ear muff
- Chin strap included
- Up to 7 years lifetime from manufacturing date (as long as undamaged)
- CE-CAT III