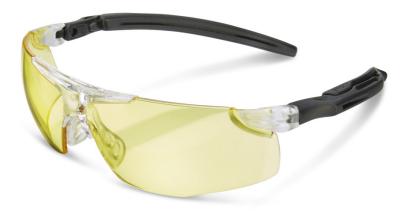

## **Beeswift H50 Anti-Mist ERGO Temple Glasses**

- Ergonomic temple for comfort fit.
- Temple tip locking catch.
- Temple ratchet adjustment.
- Hard coated polycarbonate lens.
- Anti-fog and anti-scratch.
- Soft nose pad.

Ergonomic temple provides comfortable, self-adjusting and a more secure fit to the users head. The swaying ergo temple pieces will spread the pressure evenly across the users temple area.

Temple ratchet adjustment works closely with the ergo temple to help the user wearing the product with different pantoscopic angles, suitable for all head shapes.