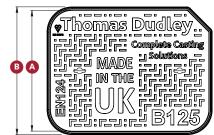

| CLEAR OPENING (A) | OVER FRAME (B) | DEPTH (C) | PRODUCT CODE   |
|-------------------|----------------|-----------|----------------|
| 300 X 300MM       | 368 X 368MM    | 40MM      | PLEASE ENQUIRE |
| 450 X 450MM       | 518 X 518MM    | 40MM      | PLEASE ENQUIRE |
| 450MM DIAMETER    | 550MM DIAMETER | 40MM      | 330825         |
| 600 X 450MM       | 662 X 512MM    | 40MM      | 330824         |
| 600 X 600MM       | 668 X 668MM    | 40MM      | 330934         |
| 600MM DIAMETER    | 700 X 700MM    | 75MM      | 330944         |
| 675 X 675MM       | 737 X 737MM    | 40MM      | 330935         |
| 750 X 600MM       | 818 X 668MM    | 40MM      | 330939         |
| 750 X 750MM       | 811 X 811MM    | 40MM      | 330936         |
| 900 X 600MM       | 968 X 668MM    | 40MM      | 330938         |
| 900 X 900MM       | 968 X 968MM    | 40MM      | 330937         |
| 1220 X 675MM      | 1286 X 737MM   | 40MM      | PLEASE ENQUIRE |