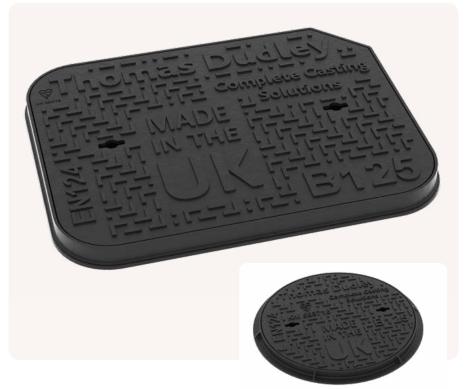

## **B125 KM** DUCTILE IRON SOLID TOP COVER & FRAME

## **BENEFITS**

- Complies fully with BS EN 124:1994 Standard - suitable for intensity of traffic in Class B125 applications
- Engineered from quality assured ductile iron
- ◆ Unique, slip-resistant Thomas Dudley B125 cover tread pattern
- Rapid turnaround on bespoke badged/branded options