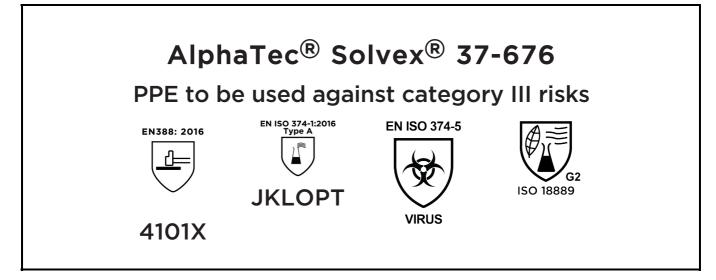

is in conformity with the provisions of Regulation 2016/425 on personal protective equipment, as amended to apply in GB, and with the standards EN 388:2016 +A1:2018, EN ISO 21420:2020, EN ISO 374-1:2016, EN ISO 374-5:2016, ISO 18889:2019 and is identical to the PPE which is subject to the Type-examination (Module B, Annex V of the Regulation), under certificate number AB0321/22672-01/E00-00, issued by the Body: