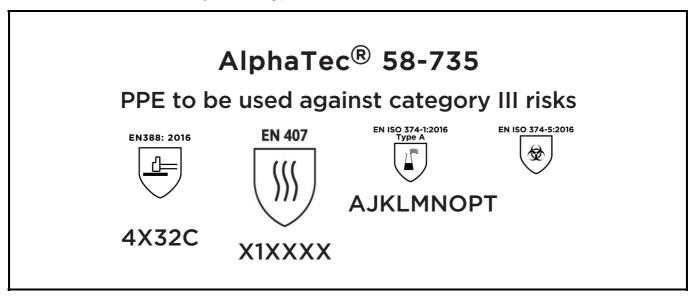

is in conformity with the provisions of Regulation 2016/425 on personal protective equipment, as amended to apply in GB, and with the standards EN 388:2016 +A1:2018, EN407:2020, EN ISO 21420:2020, EN ISO 374-1:2016, EN ISO 374-5:2016 and is identical to the PPE which is subject to the UK Type-examination (Module B, Annex V of the Regulation), under certificate number AB0321/2255-01/E00-00, issued by the Approved Body: