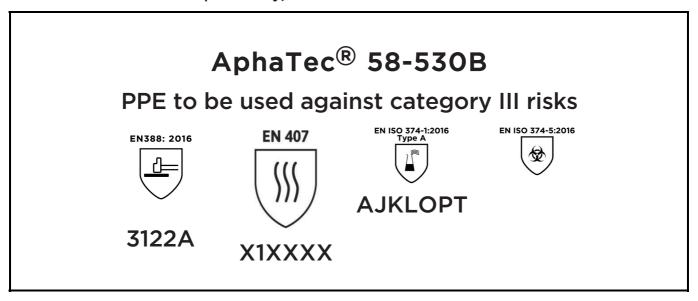

is in conformity with the provisions of Regulation 2016/425 on personal protective equipment, as amended to apply in GB, and with the standards EN 388:2016 +A1:2018, EN407:2020, EN ISO 21420:2020, EN ISO 374-1:2016, EN ISO 374-5:2016 and is identical to the PPE which is subject to the UK Type-examination (Module B, Annex V of the Regulation), under certificate number AB0321/2256-01/E00-00, issued by the Approved Body: