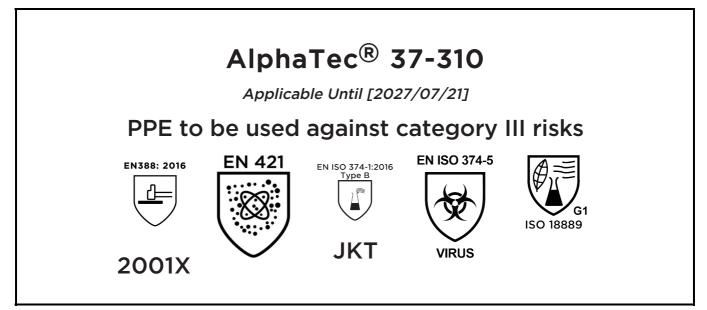

is in conformity with the provisions of Regulation 2016/425 on personal protective equipment, as amended to apply in GB, and with the standards EN 388:2016 +A1:2018, EN 421:2010, EN ISO 21420:2020, EN ISO 374-1:2016, EN ISO 374-5:2016, ISO 18889:2019 and is identical to the PPE which is subject to the UK Type-examination (Module B, Annex V of the Regulation), under certificate number AB0321/21972-01/E00-00, issued by the Approved Body: