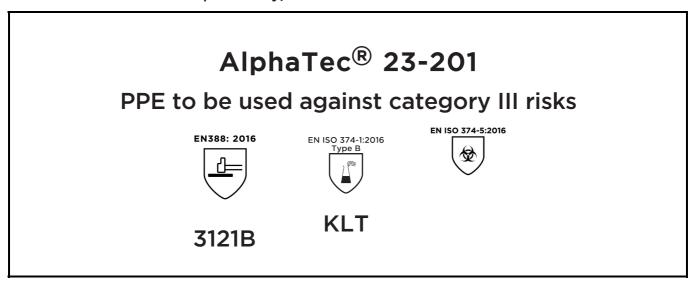

is in conformity with the provisions of Regulation 2016/425 on personal protective equipment, as amended to apply in GB, and with the standards EN 388:2016 +A1:2018, EN ISO 21420:2020, EN ISO 374-1:2016, EN ISO 374-5:2016 and is identical to the PPE which is subject to the UK Type-examination (Module B, Annex V of the Regulation), under certificate number ABO321/24163-01/E00-00, issued by the Approved Body: