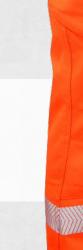

## WHY THE LANDCROSS?

A durable and water-repellent outer with soft brushed fabric against the skin makes the Landcross an extremely versatile high visibility trouser for the modern workforce.

RIS-3279-TOM

SIZE: S-6XL

6211331000

WATER

REPELLENT

- EcoViz® rip stop softshell with water repellent finish, 91% recycled polyester, 9% spandex
- Elasticated waistband with adjustable belt
- > YKK fly & front button closure
- > Reinforced crotch gusset
- > Three zip-secured front pockets & rear patch pocket
- > Articulated knees
- > Relaxed free fit
- > Diagonal chevron reflective tape design