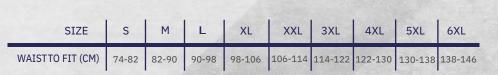

SIZE: S-6XL

6211331000

WATER

REPELLENT

- EcoViz® rip stop softshell with water repellent finish, 91% recycled polyester, 9% spandex
- Elasticated waistband with adjustable belt
- > YKK fly & front button closure
- > Reinforced crotch gusset
- > Three zip-secured front pockets & rear patch pocket
- > Articulated knees
- > Relaxed free fit
- > Diagonal chevron reflective tape design