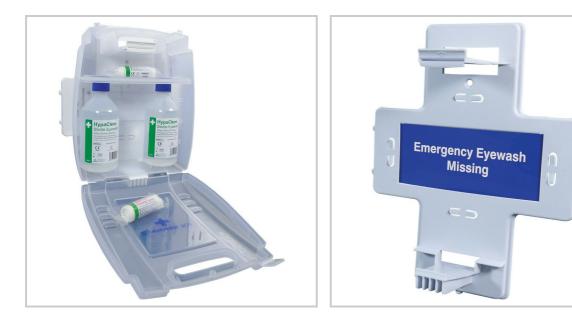

## Evolution Plus 2x500ml Eye Wash Kit without Mirror

- Emergency eye irrigation station for any work environment
- Sterile 0.9% saline solution ideal for irrigating eyes
- Meets HSE guidelines for workplaces with a risk of debris or chemical contamination
- Supplied with a quick release wall fixing bracket and kit identification label
- Kit includes: 2x 500ml HypaClens Sterile Eye Wash Bottles and 2x HypaCover Sterile Eye Dressings

The Evolution Plus 2x 500ml Eye Wash Kit is a wall-mounted dispenser and ensures that in the event of an emergency, eye wash is easily located. The kit is supplied in a durable hinged translucent plastic Evolution case that includes bottle stabilisers to hold contents firmly in place. The included quick release wall fixing bracket and kit identification label eases storage and identification. Once on the wall bracket, the kit can be opened and worked with as a self-supporting workbench. HypaClens Sterile Eyewash is a single-use medical device intended for emergency eye irrigation. As per HSE guidance, the eye should be washed out with either clean water or sterile fluid from a sealed container for at least 10 minutes following contamination from chemicals or small particles. The eyewash is designed as a substitute for clean running water in first aid situations and is only intended to be used once. Re-use of the bottle would mean you can no longer guarantee the contents are sterile and face the risk of infection. For this reason, the bottle is designed so it cannot be resealed. After use, any excess fluid remaining should be discarded. This eyewash kit assures you have adequate facilities at your place of work. It is available with or without a mirror.

| Contents                          | Qty |
|-----------------------------------|-----|
| HypaClens Eye Wash Bottles, 500ml | 2   |
| HypaCover Sterile Eye Dressings   | 2   |
|                                   |     |
|                                   |     |
|                                   |     |
|                                   |     |
|                                   |     |
|                                   |     |
|                                   |     |
|                                   |     |
|                                   |     |
|                                   |     |
|                                   |     |