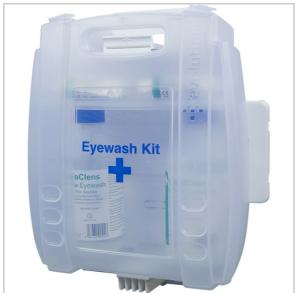

## Evolution Plus 2x500ml Eye Wash Kit without Mirror

- Emergency eye irrigation station for any work environment
- Sterile 0.9% saline solution ideal for irrigating eyes
- Meets HSE guidelines for workplaces with a risk of debris or chemical contamination
- Supplied with a quick release wall fixing bracket and kit identification label
- Kit includes: 2x 500ml HypaClens Sterile Eye Wash Bottles and 2x HypaCover Sterile Eye Dressings

The Evolution Plus 2x 500ml Eye Wash Kit is a wall-mounted dispenser and ensures that in the event of an emergency, eye wash is easily located. The kit is supplied in a durable hinged translucent plastic Evolution case that includes bottle stabilisers to hold contents firmly in place. The included quick release wall fixing bracket and kit identification label eases storage and identification. Once on the wall bracket, the kit can be opened and worked with as a self-supporting workbench. HypaClens Sterile Eyewash is a single-use medical device intended for emergency eye irrigation. As per HSE guidance, the eye should be washed out with either clean water or sterile fluid from a sealed container for at least 10 minutes following contamination from chemicals or small particles. The eyewash is designed as a substitute for clean running water in first aid situations and is only intended to be used once. Re-use of the bottle would mean you can no longer guarantee the contents are sterile and face the risk of infection. For this reason, the bottle is designed so it cannot be resealed. After use, any excess fluid remaining should be discarded. This eyewash kit assures you have adequate facilities at your place of work. It is available with or without a mirror.