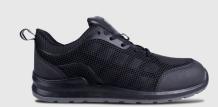

## **JOGGER**

S1P SRA

## **FEATURES**

- + STEEL MIDSOLE FOR ANTI PENETRATION
- + ANTI-STATIC
- + SHOCK ABSORBENT HEEL

## **SPECIFICATIONS**

Safety Rating S1P : Approved toe protection

Slip Resistance SRA - Tested on ceramic tile floor with lauryl sulphate

Upper Description Black Flyknit mesh

Available Sizes **5 - 13** 

## **COMPONENTS**

Toe Protection 200 J Steel toe cap

Upper Material Cut resistant Flyknit mesh

Quarter Lining Polyester black sandwich mesh

Removable Innersole Removable anti-static comfort innersole

Insole board Polyester non-woven insole board