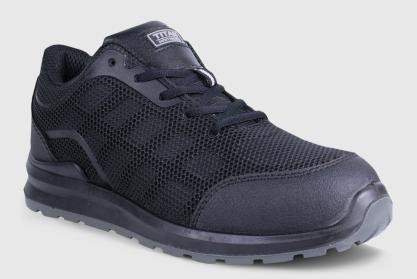

## **JOGGER**

S1P SRA

## **FEATURES**

- + STEEL MIDSOLE FOR ANTI PENETRATION
- + ANTI-STATIC
- + SHOCK ABSORBENT HEEL

## **SPECIFICATIONS**

Safety Rating S1P : Approved toe protection

Slip Resistance SRA - Tested on ceramic tile floor with lauryl sulphate

Upper Description Black Flyknit mesh

Available Sizes **5 - 13** 

## **COMPONENTS**

Toe Protection 200 J Steel toe cap

Upper Material Cut resistant Flyknit mesh

Quarter Lining Polyester black sandwich mesh

Removable Innersole Removable anti-static comfort innersole

Insole board Polyester non-woven insole board