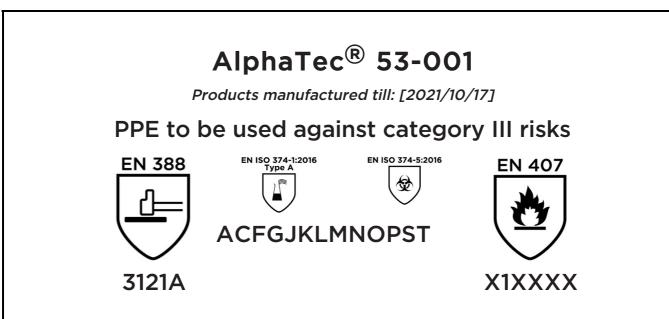

## PPE to be used against category III risks

EN388: 2016

3121A

X1XXXX

**ACFGJKLMNOPST** 

EN ISO 374-5:2016

is in conformity with the provisions of Regulation (EU) 2016/425 and with the standards EN 388:2016 +A1:2018, EN407:2020, EN ISO 21420:2020, EN ISO 374-1:2016, EN ISO 374-5:2016 and is identical to the PPE which is subject to the EU-Type examination (Module B, Annex V of the Regulation), under certificate number 032/2021/1047, issued by the Notified Body: