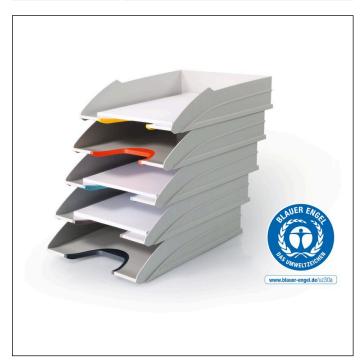

### www.blauer-engel.de/uz30a

- · At least 80 % recycled plastic
- · Limitation of pollutants

#### **Product description**

- 5 letter trays
- Stackable either vertically or offset
- Different-coloured, large grip sections
- For easy orientation
- High quality