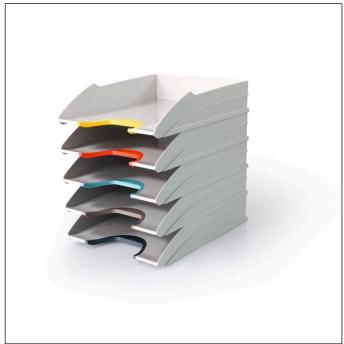

#### **Product description**

- 5 letter trays
- Stackable either vertically or offset
- Different-coloured, large grip sections
- For easy orientation
- High quality