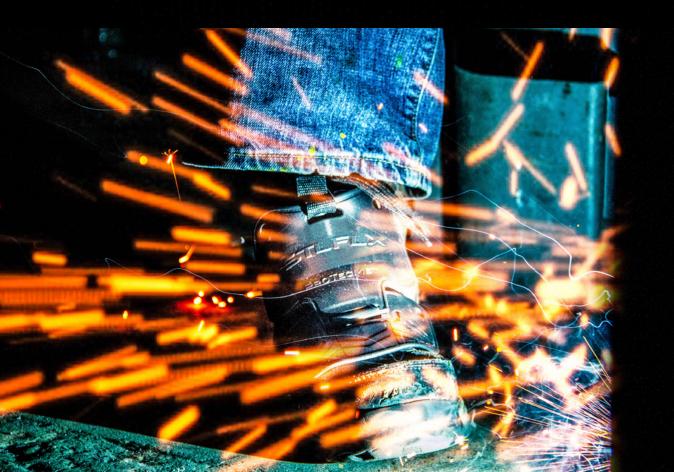

## Deflect & Disperse Impact of Falling Loads

## $MetGUARDZ^{^{\mathsf{m}}}$

Metatarsal & Lace Protectors

MetGUARDZ™ protectors are recommended for workers in manufacturing, welding, agriculture, metal fabrication, material handling and transportation, among others.

They are also an economical solution for temporary workers and can be used anywhere metatarsal protection is recommended or required.

MetGuardz<sup>™</sup> reinforce workers' existing safety footwear. Just attach to existing laces or use optional straps for footwear without laces.

## **SUPERIOR PROTECTION**

- Meet or exceed both CSA and ASTM Metatarsal Impact performance criteria
- Resistant to welding splatter, acid, alkalis, fuel oil, and high and low temperatures
- Protection from sparks and dirt, prolongs the life of your laces and boots, making it ideal for welders

## CONVENIENCE

- Suitable for most types of safety footwear
- Revolutionary hinged lacing system (patent pending) makes it easy to tie and untie safety footwear
- Secured using existing laces and straps provided
- Transferable among user