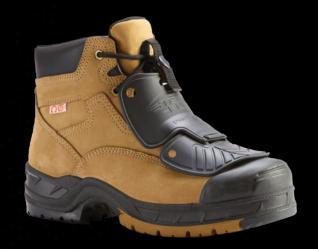

## $MetGUARDZ^{^{\mathsf{m}}}$

Metatarsal & Lace Protectors

MetGUARDZ™ protectors are recommended for workers in manufacturing, welding, agriculture, metal fabrication, material handling and transportation, among others.

They are also an economical solution for temporary workers and can be used anywhere metatarsal protection is recommended or required.

MetGuardz<sup>™</sup> reinforce workers' existing safety footwear. Just attach to existing laces or use optional straps for footwear without laces.

## **SUPERIOR PROTECTION**

- Meet or exceed both CSA and ASTM Metatarsal Impact performance criteria
- Resistant to welding splatter, acid, alkalis, fuel oil, and high and low temperatures
- Protection from sparks and dirt, prolongs the life of your laces and boots, making it ideal for welders

## CONVENIENCE

- Suitable for most types of safety footwear
- Revolutionary hinged lacing system (patent pending) makes it easy to tie and untie safety footwear
- Secured using existing laces and straps provided
- Transferable among user