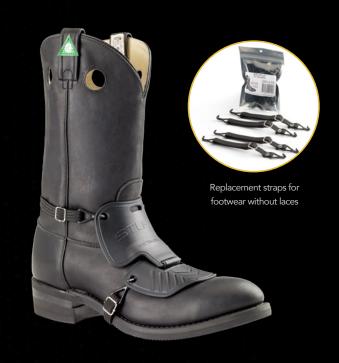

They are also an economical solution for temporary workers and can be used anywhere metatarsal protection is recommended or required.

MetGuardz<sup>™</sup> reinforce workers' existing safety footwear. Just attach to existing laces or use optional straps for footwear without laces.

## CONVENIENCE

- Suitable for most types of safety footwear
- Revolutionary hinged lacing system (patent pending) makes it easy to tie and untie safety footwear
- Secured using existing laces and straps provided
- Transferable among user