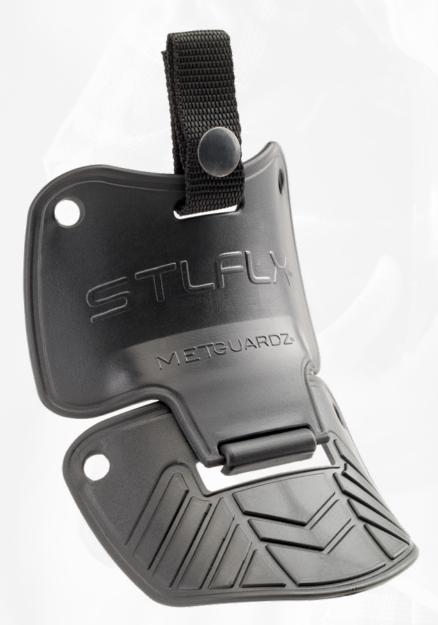

## $MetGUARDZ^{^{\mathsf{m}}}$

Metatarsal & Lace Protectors

MetGUARDZ™ protectors are recommended for workers in manufacturing, welding, agriculture, metal fabrication, material handling and transportation, among others.

They are also an economical solution for temporary workers and can be used anywhere metatarsal protection is recommended or required.

MetGuardz<sup>™</sup> reinforce workers' existing safety footwear. Just attach to existing laces or use optional straps for footwear without laces.

## CONVENIENCE

- Suitable for most types of safety footwear
- Revolutionary hinged lacing system (patent pending) makes it easy to tie and untie safety footwear
- Secured using existing laces and straps provided
- Transferable among user