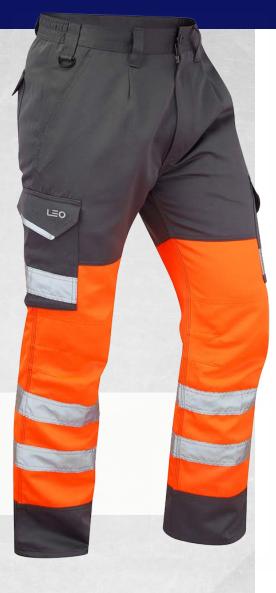

## **BIDEFORD**

**WORKWEAR** 

LEO ECOVIZ® POLY/COTTON CARGO TROUSER CODE: CT01-O/GY-LEO

## WHY THE BIDEFORD?

The extremely popular Bideford Cargo Trouser was created with product longevity in mind, with triple-stitched main seams, quadruple stitched reflective tape and a YKK® fly zip.

WAIST: 28"- 60", S/R/T

## **FEATURES**

- > 80% EcoViz® recycled polyester/20% cotton with water and stain repellent finish, 280gsm
- > Metal button fastener and YKK® zip fly
- > Triple stitched main seams
- > Cargo style leg pockets with grey reflective tipping
- > Quadruple stitched Retromax+ premium reflective tape
- > Articulated knee for improved fit
- > Part elasticated waistband
- > Internal knee pad pockets
- > Back patch pocket