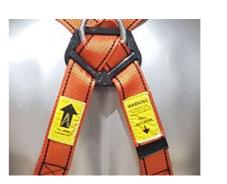

## Single Point Harness with Standard Buckles

General purpose harness with rear D-ring attachment point.

High comfort soft webbing.

Adjustable chest-strap and thigh-straps; for easy adjustment.

Ideally positioned sit-strap for extended comfort.

Suitable for general tradesmen, construction workers, roofing, vertical climbing and access equipment.

EN 361

Code AR-01011S

**FALL INDICATOR** 

STANDARD BUCKLE

| Ref             | Model  | Size  | Weight | Rated to | Breaking | Material                  | Applications |  |  | Standards |        |
|-----------------|--------|-------|--------|----------|----------|---------------------------|--------------|--|--|-----------|--------|
|                 |        |       | g      | KG       | Strength |                           |              |  |  |           |        |
| Utility harness | AR-    | M-XXL | 870gm  | 140      | 25KN     | Polyester                 |              |  |  | ×         | EN 361 |
|                 | 010115 |       | 900gm  |          |          | Webbing<br>Steel Hardware |              |  |  |           |        |
|                 |        |       |        |          |          |                           |              |  |  |           |        |