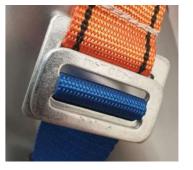

## Single Point Harness with Standard Buckles

General purpose harness with rear D-ring attachment point.

High comfort soft webbing.

Adjustable chest-strap and thigh-straps; for easy adjustment.

Ideally positioned sit-strap for extended comfort.

Suitable for general tradesmen, construction workers, roofing, vertical climbing and access equipment.

EN 361

Code AR-01011S

**FALL INDICATOR** 

STANDARD BUCKLE

| Ref             | Model  | Size  | Weight | Rated to | Breaking | Material                  | Applications |  |  | Standards |        |
|-----------------|--------|-------|--------|----------|----------|---------------------------|--------------|--|--|-----------|--------|
|                 |        |       | g      | KG       | Strength |                           |              |  |  |           |        |
| Utility harness | AR-    | M-XXL | 870gm  | 140      | 25KN     | Polyester                 |              |  |  | ×         | EN 361 |
|                 | 010115 |       | 900gm  |          |          | Webbing<br>Steel Hardware |              |  |  |           |        |
|                 |        |       |        |          |          |                           |              |  |  |           |        |