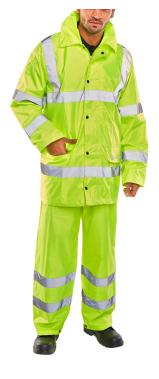

## **Beeswift Hi-Vis Lightweight Waterproof Suit**

### JACKET.(TJ8)

- PVC coated 150D polyester.
- Concealed hood.
- Two-way heavy duty zip front with studded storm flap.
- 2 Lower pockets with flaps.
- Knitted storm cuffs.
- Fully taped seams.
- Retro Reflective Tape.
- EN ISO20471 Class 3 High Visibility
- EN343 Class 3 Resistance to Water Penetration, Class 1 Air Permeability

### TROUSERS.(TT8)

- PVC coated 150D polyester.
- Elasticated waist.
- 2 position stud adjustment to legs.
- 2 Side pockets with storm flaps.
- Fully taped seams.
- Retro Reflective Tape.
- EN ISO 20471 Class 1 high visibility
- EN343 Class 3 resistance to water penetration, Class 1 breathability