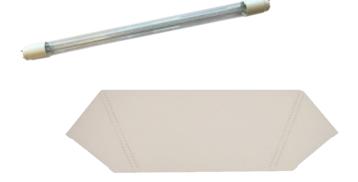

It is fitted with an 4w energy saving LED lamp and large unobstructed glue board. Every WALL-FLY chassis is constructed of bright annealed stainless steel with an option of powder coated white or grained finished stainless steel front.

#### **Replacement Order Code:**

- LSO4LS-W 4w LED shatter resistant lamp
- MGWTR2 Glue boards (pack of 6)

The manufacturer reserve the right to change specifications without prior notice