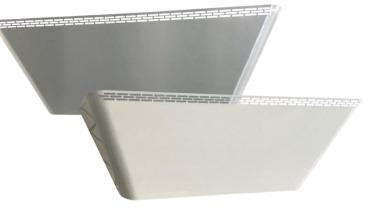

## Order Code:

FGW2SW – Wall FlyWhite with LED shatter resistant lampFGW2SS – Wall FlyStainless with LED shatter resistant lamp

The *Insect-a-clear* **LED WALL-FLY** has been designed for areas such as restaurants, receptions, coffee shops or sandwich bars – in fact anywhere where discreet, stylish insect control is required. Smooth curvaceous lines replace the harsh square corners of old.

It is fitted with an 4w energy saving LED lamp and large unobstructed glue board. Every WALL-FLY chassis is constructed of bright annealed stainless steel with an option of powder coated white or grained finished stainless steel front.