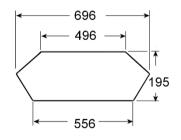

ingle ended                                                                                            |
| Ballast          | Electronic inside lamp                                                                                                 |
| Total Watts      | 4W                                                                                                                     |
| Voltage          | 110-230V 50-60Hz                                                                                                       |
| Approx. coverage | up to 100sq. metres                                                                                                    |

### **Packing Details**

| Width  | 60 cm  |
|--------|--------|
| Height | 22 cm  |
| Depth  | 17 cm  |
| Weight | 3.0 kg |



#### **Replacement Order Code:**

- LSO4LS-W 4w LED shatter resistant lamp
- MGWTR2 Glue boards (pack of 6)





The manufacturer reserve the right to change specifications without prior notice