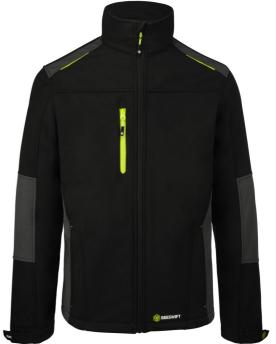

## FLEX SOFTSHELL JACKET TWO-TONE

**Product Code** 

SFSJ

Available in Sizes

**S-5XL** 

Available in Colours

Black/Grey SFSJBLGY

Grey / Black SFSJGYBL

4 Way Stretchable Fabric

CE Marked Category 1

Product supplied with retail tags

UK CA Marked CAT 1

96% Polyester, 4% Spandex with TPU
320gsm fabric weight
Medium weight Softshell Jacket
High Stretch water repelent and windproof fabric
Hard wearing fabric to elbows for great durability and garment life
Flex stretchable fabric side panels to help fit and comfort.
Full front zip closure
Warming fleece lined snorkle collar
Hi viz accents and tagging for style
Soft touch zip pullers
Two zipped front hip pockets
One coloured zipped right breast pocket
Two internal access pockets
Adjustable cuff