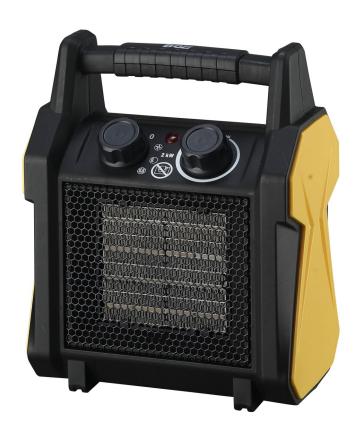

## **BB-FH215 2KW TILTING WORKSHOP PTC FAN HEATER**

## **SPECIFICATION**

This compact unit features a ceramic PTC heating element that is highly efficient, providing instant heat on start-up. Coupled with the powerful fan, it will distribute heat over a large area & the 2 preset heat settings make the heater extremely economical, as the maximum output can be set at either 1kW or 2kW. For added safety, the heater has a self-resetting thermal cut-out & tip-over protection that switches the unit off if it is knocked over. It is suitable for use in any room & is ideal for use in homes, garages, warehouses or workshops.

210 x 130 x 260mm 20/1000/2000W **Approx Size:** 3 Heat Settings:

**Heating Area: Max Heat Output:** 6,824 BTU/hour

Voltage: 220-240V~50Hz UKCA/CE

**Colour Box** 

**PRICE** 

**PACKAGING** 

5017403 146612 **BARCODE** 1/0 Pc APPROX ITEM WEIGHT 1800g **CARTON QTY**