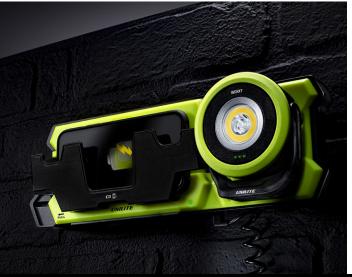

## **NEW WCDBL** - DOUBLE WIRELESS CHARGING PAD

- Super tough ABS & nylon polymer construction
- Strong magnets on the rear for attaching to magnetic surfaces
- Built-in screw holes for wall mounting
- Strong magnets on the front for attaching Unilite wireless products
- Pull-out secure phone holder for charging wireless mobile phones
- IK07 tough construction 2m drop proof
- IP20 Dust resistant
- Built-in USB-C charging port
- Normal Charge Input: 5V-2A (only suitable for one charging location)
- Fast Charging Inputs: 12V-1.5A / 9V-2A / 5V-3A
- Quick charging 3.0 USB-C cable included for dual charging