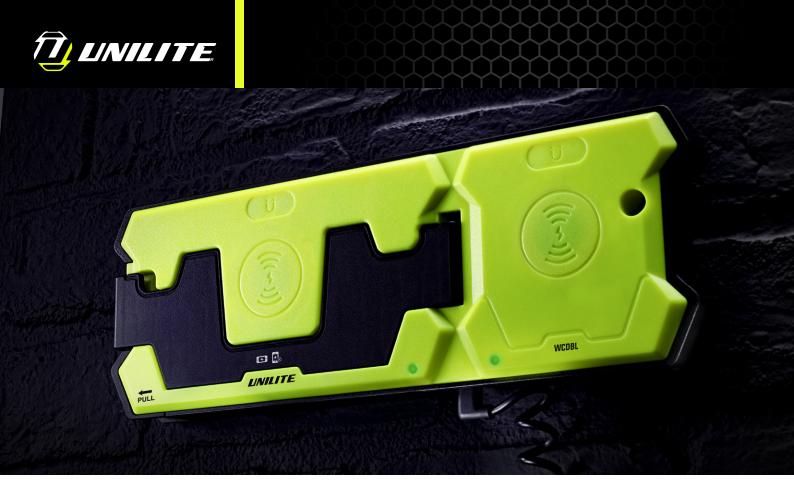

## **NEW WCDBL** - DOUBLE WIRELESS CHARGING PAD

- Super tough ABS & nylon polymer construction
- Strong magnets on the rear for attaching to magnetic surfaces
- Built-in screw holes for wall mounting
- Strong magnets on the front for attaching Unilite wireless products
- Pull-out secure phone holder for charging wireless mobile phones
- IK07 tough construction 2m drop proof
- IP20 Dust resistant
- Built-in USB-C charging port
- Normal Charge Input: 5V-2A (only suitable for one charging location)
- Fast Charging Inputs: 12V-1.5A / 9V-2A / 5V-3A
- Quick charging 3.0 USB-C cable included for dual charging