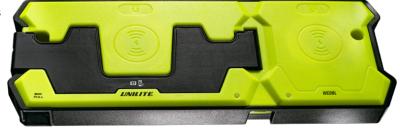

## **NEW WCDBL** - DOUBLE WIRELESS CHARGING PAD

- Super tough ABS & nylon polymer construction
- Strong magnets on the rear for attaching to magnetic surfaces
- Built-in screw holes for wall mounting
- Strong magnets on the front for attaching Unilite wireless products
- Pull-out secure phone holder for charging wireless mobile phones
- IK07 tough construction 2m drop proof
- IP20 Dust resistant
- Built-in USB-C charging port
- Normal Charge Input: 5V-2A (only suitable for one charging location)
- Fast Charging Inputs: 12V-1.5A / 9V-2A / 5V-3A
- Quick charging 3.0 USB-C cable included for dual charging