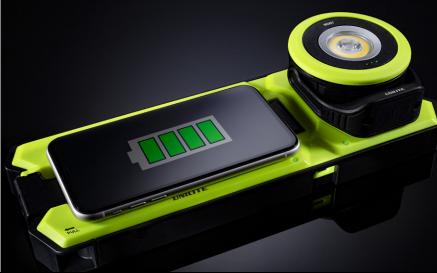

## **NEW WCDBL** - DOUBLE WIRELESS CHARGING PAD

- Super tough ABS & nylon polymer construction
- Strong magnets on the rear for attaching to magnetic surfaces
- Built-in screw holes for wall mounting
- Strong magnets on the front for attaching Unilite wireless products
- Pull-out secure phone holder for charging wireless mobile phones
- IK07 tough construction 2m drop proof
- IP20 Dust resistant
- Built-in USB-C charging port
- Normal Charge Input: 5V-2A (only suitable for one charging location)
- Fast Charging Inputs: 12V-1.5A / 9V-2A / 5V-3A
- Quick charging 3.0 USB-C cable included for dual charging

**WEIGHT** 450g

**DIMENSION** W 290.5 x H 101.2 x D 28.1mm